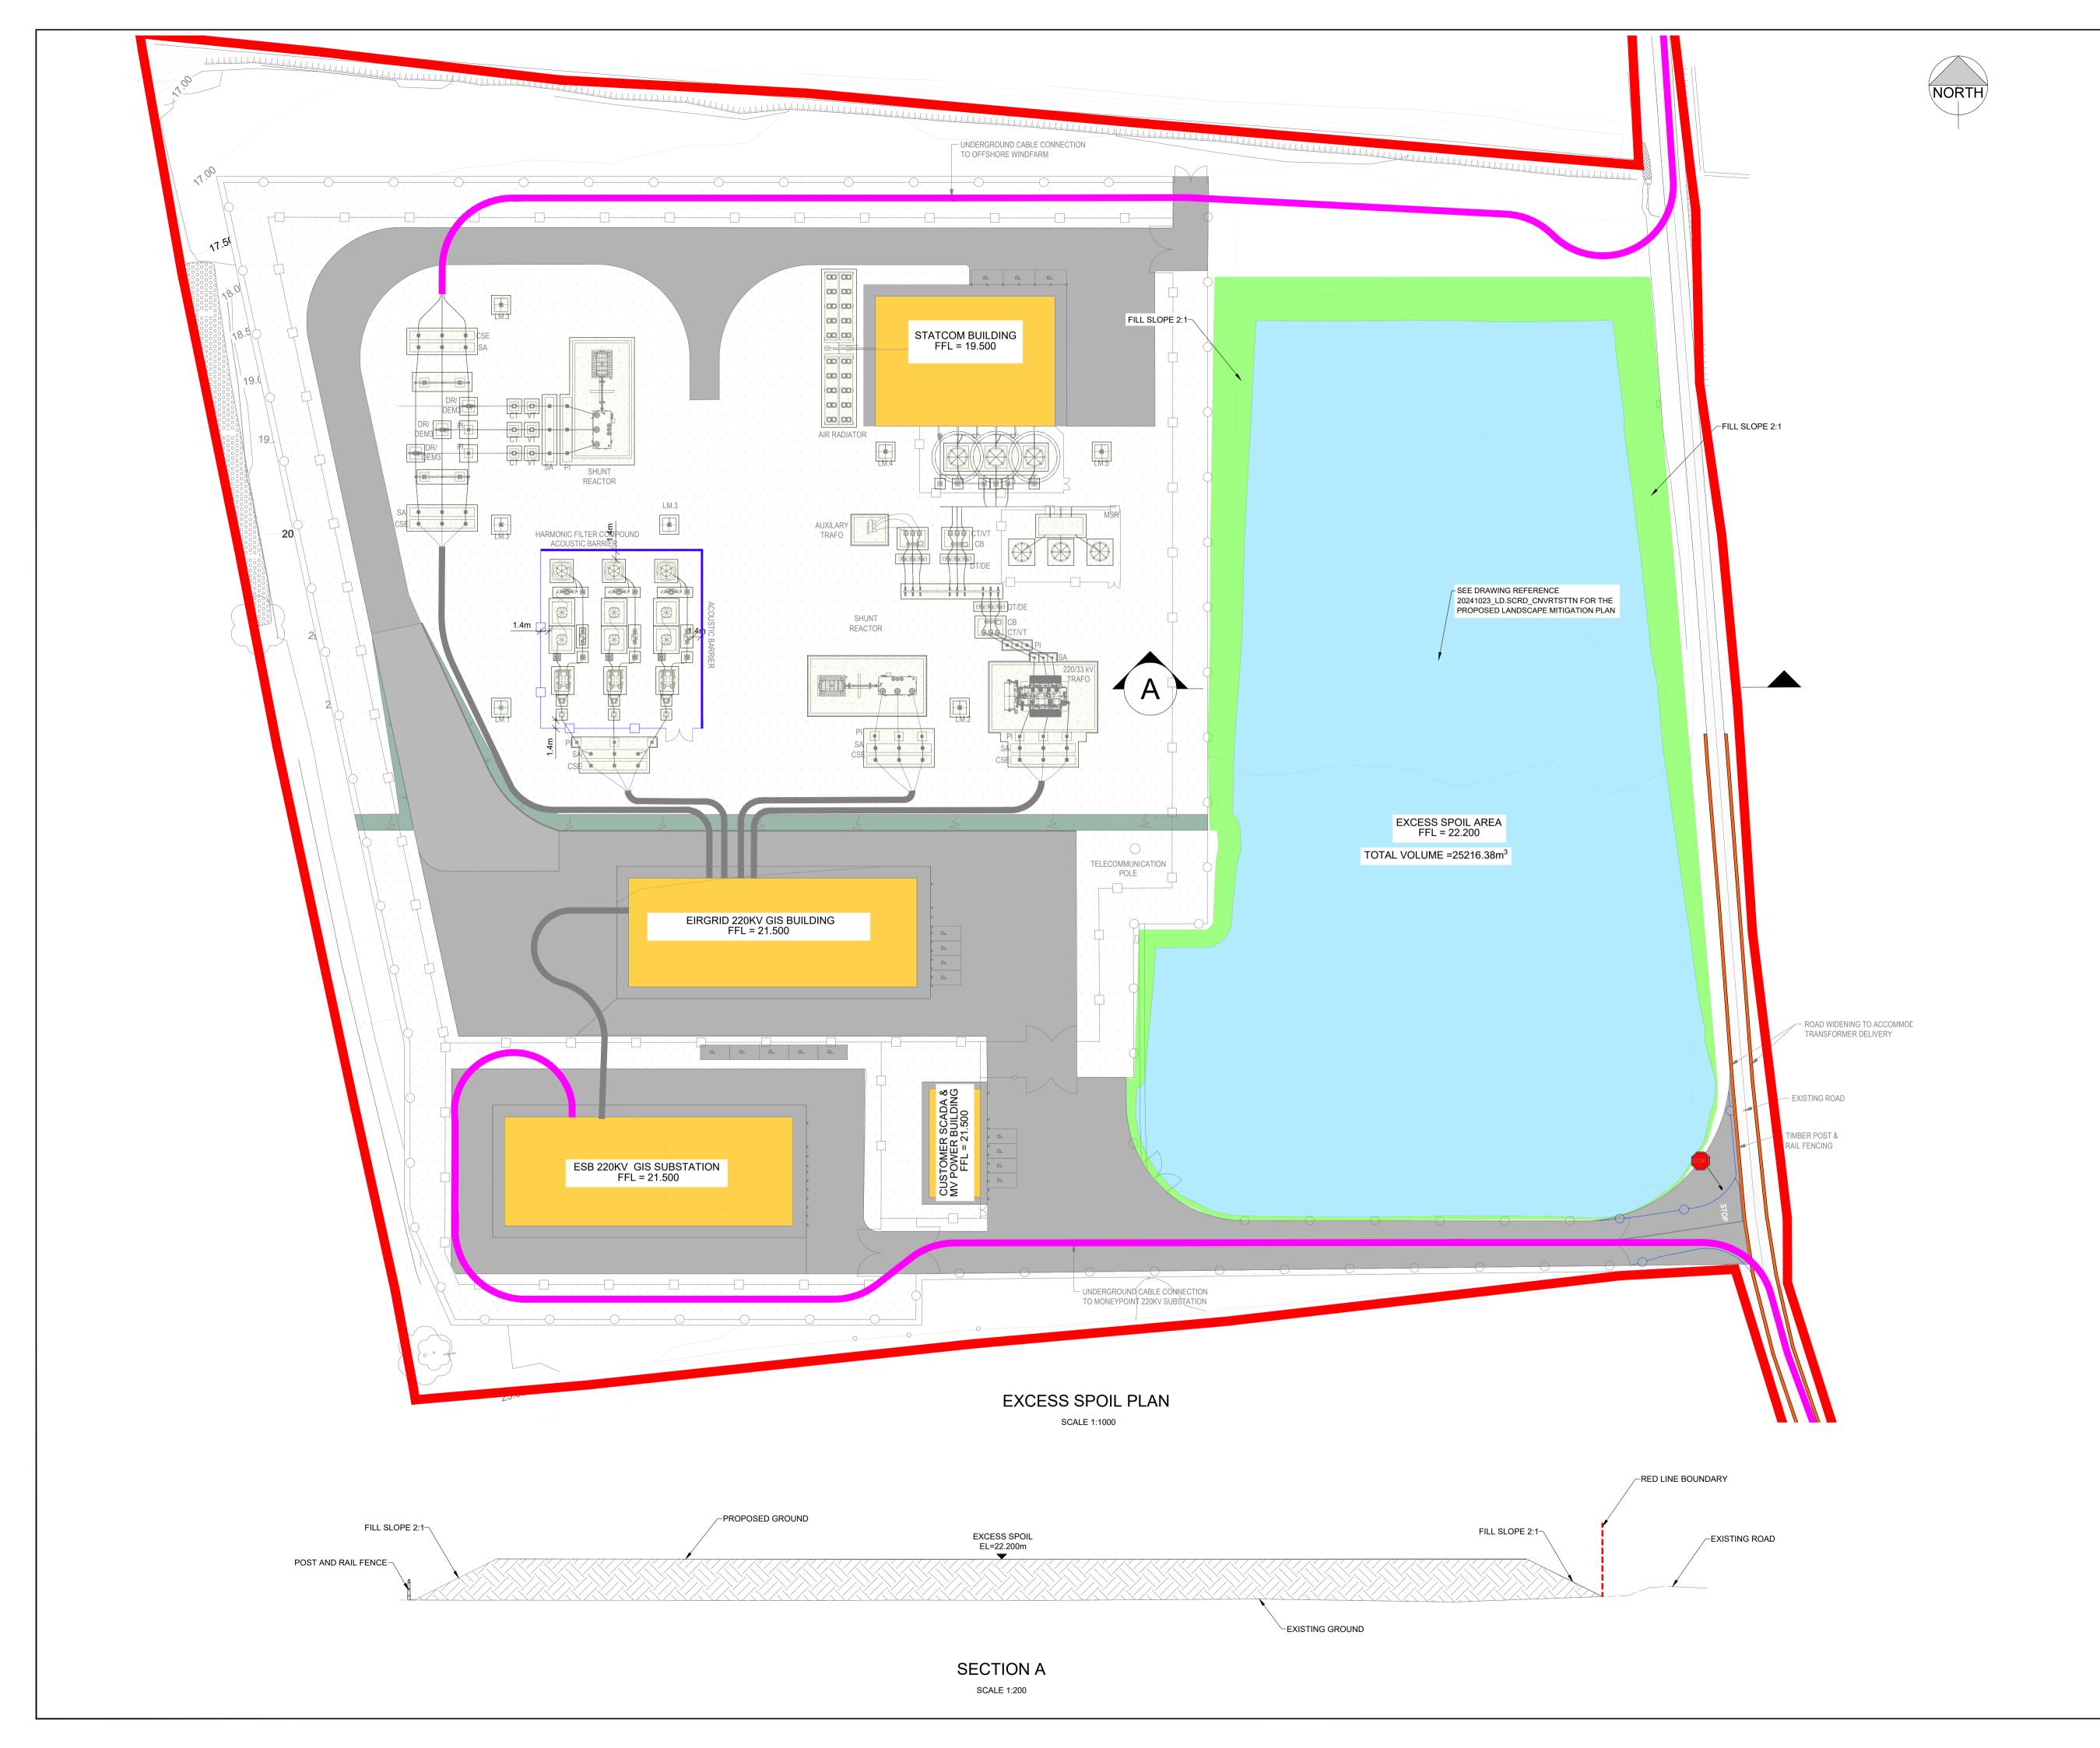

## SCEIRDE ROCKS OFFSHORE WIND FARM

EXCESS SPOIL PLAN

CLIENT:

ENGINEERING AND ENVIRONMENTAL CONSULTANTS

CORK TRALEE LONDON LIMERICK

mwp.ie

| DRAWN:             | CHECKED:     | APPROVED:   |         |  |  |  |  |
|--------------------|--------------|-------------|---------|--|--|--|--|
| EP                 | NT           | IB          |         |  |  |  |  |
| PROJECT NUMBER:    | DATE:        | SCALE @ A1: |         |  |  |  |  |
| 24204              | NOV 2024     | AS          | SHOWN   |  |  |  |  |
| STATUS DESCRIPTION |              |             | STATUS: |  |  |  |  |
| FOR                | FOR PLANNING |             |         |  |  |  |  |
|                    |              |             |         |  |  |  |  |